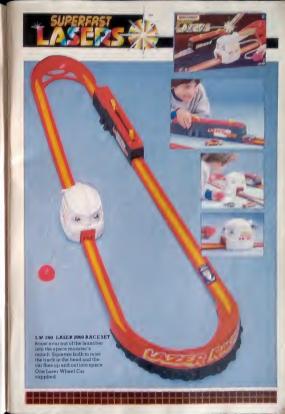

#### LW-99 SUPERFAST LASER WHEELS

atch the laser wheel discs flash brilliant, different colours as they reflect the light, at these extra fast miniatures. They're light years in front!

LW-25 Buick Le Sabre